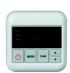

# AC220 VOLTAGE AIR CONDITIONER FOR MEDICAL VEHICLE, RV

### Ecooler3800A



**Electronic Control Panel** 

**Mechanical Control Panel** 









#### **Features**

- ◆ Use environmentally friendly R410a refrigerant;
- One-piece unit; rooftop mounted, easy for installation
- ◆ Cooling design using axial flow fan;
- Special for RV, Medical Vehicle, Mobile Communications vehicle and etc.

#### **Technical Data**

| Model                         | Ecooler3800A                               |
|-------------------------------|--------------------------------------------|
| Refrigerant/Volume            | R410a                                      |
| Cooling capacity              | 3800W / 12920Btu                           |
| Heating capacity              | 2000W/ 6825Btu                             |
| Power                         | 1450W                                      |
| Voltage                       | AC220 / 50Hz