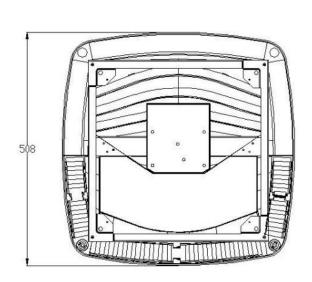

#### **Technical Data**

| Model                         | Ecooler3800A                               |
|-------------------------------|--------------------------------------------|
| Refrigerant/Volume            | R410a                                      |
| Cooling capacity              | 3800W / 12920Btu                           |
| Heating capacity              | 2000W/ 6825Btu                             |
| Power                         | 1450W                                      |
| Voltage                       | AC220 / 50Hz                               |
| Evaporator blower air vol.    | 600m3/h                                    |
| Condenser fan air vol.        | 1000m3/h                                   |
| Dimensions                    | 788*632*256mm                              |
| Weight                        | 30kg                                       |
| Open hole size                | 360*360mm                                  |
| Electronic control panel size | 508*45*508mm                               |
| Mechanical control panel size | 539*64*572mm                               |
| Vehicle Applications          | All trucks, van , tractor and RV cabs etc. |

### **Outlook Sketch**