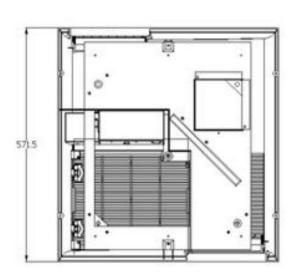

32*256mm                              |
| Weight                        | 30kg                                       |
| Open hole size                | 360*360mm                                  |
| Electronic control panel size | 508*45*508mm                               |
| Mechanical control panel size | 539*64*572mm                               |
| Vehicle Applications          | All trucks, van , tractor and RV cabs etc. |

<sup>\*</sup> Specification are subject to change without priority notice.

<sup>\*</sup> For specific model performance data, capacities, and other technical information, contact GUCHEN service man or

<sup>\*</sup> Your local factory representative.



### **Outlook Sketch**







### **Electronic Control Panel**









## **Mechanical Control Panel**











# Zhengzhou Guchen Industry Co.,Ltd. Add: 129 Huanghe Rd, Zhengzhou, China.

Tel: +86 371 6915 2892 Fax:+86 371 6915 2894 Email:info@guchen.com http://www.guchen.com

Guchen Industry Version No. 1.0