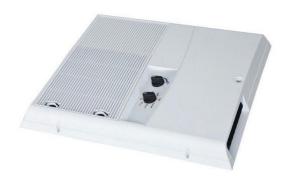

# AC220 VOLTAGE AIR CONDITIONER FOR MEDICAL VEHICLE, RV

### Ecooler3800A



**Electronic Control Panel** 

**Mechanical Control Panel** 









#### **Features**

- ◆ Use environmentally friendly R410a refrigerant;
- One-piece unit; rooftop mounted, easy for installation
- ◆ Cooling design using axial flow fan;
- Special for RV, Medical Vehicle, Mobile Communications vehicle and etc.

#### **Technical Data**

| Model                         | Ecooler3800A                               |
|-------------------------------|--------------------------------------------|
| Refrigerant/Volume            | R410a                                      |
| Cooling capacity              | 3800W / 12920Btu                           |
| Heating capacity              | 2000W/ 6825Btu                             |
| Power                         | 1450W                                      |
| Voltage                       | AC220 / 50Hz