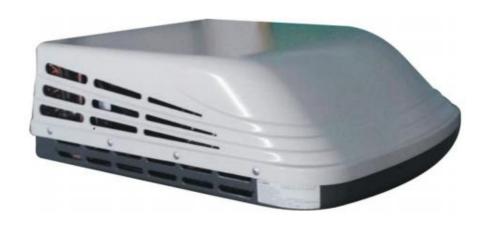

### **Outlook Sketch**

#### **Features**

- ◆ Use environmentally friendly R410a refrigerant;
- One-piece unit; rooftop mounted, easy for installation
- ◆ Cooling design using axial flow fan;
- Special for RV, Medical Vehicle, Mobile Communications vehicle and etc.

#### **Technical Data**

| Model                         | Ecooler3800A                               |
|-------------------------------|--------------------------------------------|
| Refrigerant/Volume            | R410a                                      |
| Cooling capacity              | 3800W / 12920Btu                           |
| Heating capacity              | 2000W/ 6825Btu                             |
| Power                         | 1450W                                      |
| Voltage                       | AC220 / 50Hz                               |
| Evaporator blower air vol.    | 600m3/h                                    |
| Condenser fan air vol.        | 1000m3/h                                   |
| Dimensions                    | 788*632*256mm                              |
| Weight                        | 30kg                                       |
| Open hole size                | 360*360mm                                  |
| Electronic control panel size | 508*45*508mm                               |
| Mechanical control panel size | 539*64*572mm                               |
| Vehicle Applications          | All trucks, van , tractor and RV cabs etc. |