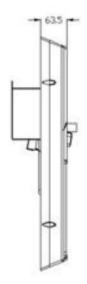

#### **Technical Data**

| Model                         | Ecooler3800A                               |
|-------------------------------|--------------------------------------------|
| Refrigerant/Volume            | R410a                                      |
| Cooling capacity              | 3800W / 12920Btu                           |
| Heating capacity              | 2000W/ 6825Btu                             |
| Power                         | 1450W                                      |
| Voltage                       | AC220 / 50Hz                               |
| Evaporator blower air vol.    | 600m3/h                                    |
| Condenser fan air vol.        | 1000m3/h                                   |
| Dimensions                    | 788*632*256mm                              |
| Weight                        | 30kg                                       |
| Open hole size                | 360*360mm                                  |
| Electronic control panel size | 508*45*508mm                               |
| Mechanical control panel size | 539*64*572mm                               |
| Vehicle Applications          | All trucks, van , tractor and RV cabs etc. |

## **Mechanical Control Panel**