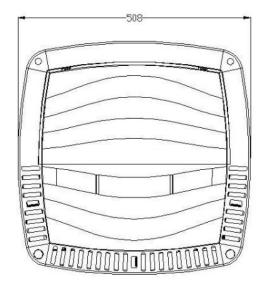

### **Electronic Control Panel**

#### **Technical Data**

| Model                         | Ecooler3800A                               |
|-------------------------------|--------------------------------------------|
| Refrigerant/Volume            | R410a                                      |
| Cooling capacity              | 3800W / 12920Btu                           |
| Heating capacity              | 2000W/ 6825Btu                             |
| Power                         | 1450W                                      |
| Voltage                       | AC220 / 50Hz                               |
| Evaporator blower air vol.    | 600m3/h                                    |
| Condenser fan air vol.        | 1000m3/h                                   |
| Dimensions                    | 788*632*256mm                              |
| Weight                        | 30kg                                       |
| Open hole size                | 360*360mm                                  |
| Electronic control panel size | 508*45*508mm                               |
| Mechanical control panel size | 539*64*572mm                               |
| Vehicle Applications          | All trucks, van , tractor and RV cabs etc. |