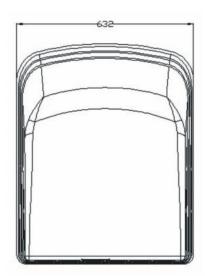

### **Outlook Sketch**

#### **Technical Data**

| Model                         | Ecooler3800A                               |
|-------------------------------|--------------------------------------------|
| Refrigerant/Volume            | R410a                                      |
| Cooling capacity              | 3800W / 12920Btu                           |
| Heating capacity              | 2000W/ 6825Btu                             |
| Power                         | 1450W                                      |
| Voltage                       | AC220 / 50Hz                               |
| Evaporator blower air vol.    | 600m3/h                                    |
| Condenser fan air vol.        | 1000m3/h                                   |
| Dimensions                    | 788*632*256mm                              |
| Weight                        | 30kg                                       |
| Open hole size                | 360*360mm                                  |
| Electronic control panel size | 508*45*508mm                               |
| Mechanical control panel size | 539*64*572mm                               |
| Vehicle Applications          | All trucks, van , tractor and RV cabs etc. |