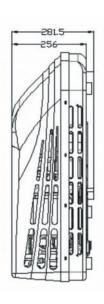

### **Outlook Sketch**

#### **Technical Data**

| Model                         | Ecooler3800A                               |
|-------------------------------|--------------------------------------------|
| Refrigerant/Volume            | R410a                                      |
| Cooling capacity              | 3800W / 12920Btu                           |
| Heating capacity              | 2000W/ 6825Btu                             |
| Power                         | 1450W                                      |
| Voltage                       | AC220 / 50Hz                               |
| Evaporator blower air vol.    | 600m3/h                                    |
| Condenser fan air vol.        | 1000m3/h                                   |
| Dimensions                    | 788*632*256mm                              |
| Weight                        | 30kg                                       |
| Open hole size                | 360*360mm                                  |
| Electronic control panel size | 508*45*508mm                               |
| Mechanical control panel size | 539*64*572mm                               |
| Vehicle Applications          | All trucks, van , tractor and RV cabs etc. |