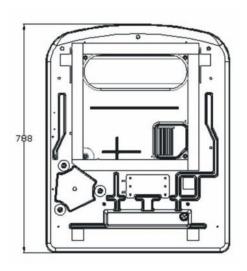

### **Outlook Sketch**

#### **Technical Data**

| Model                         | Ecooler3800A                               |
|-------------------------------|--------------------------------------------|
| Refrigerant/Volume            | R410a                                      |
| Cooling capacity              | 3800W / 12920Btu                           |
| Heating capacity              | 2000W/ 6825Btu                             |
| Power                         | 1450W                                      |
| Voltage                       | AC220 / 50Hz                               |
| Evaporator blower air vol.    | 600m3/h                                    |
| Condenser fan air vol.        | 1000m3/h                                   |
| Dimensions                    | 788*632*256mm                              |
| Weight                        | 30kg                                       |
| Open hole size                | 360*360mm                                  |
| Electronic control panel size | 508*45*508mm                               |
| Mechanical control panel size | 539*64*572mm                               |
| Vehicle Applications          | All trucks, van , tractor and RV cabs etc. |