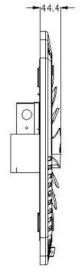

#### **Technical Data**

| Model                         | Ecooler3800A                               |
|-------------------------------|--------------------------------------------|
| Refrigerant/Volume            | R410a                                      |
| Cooling capacity              | 3800W / 12920Btu                           |
| Heating capacity              | 2000W/ 6825Btu                             |
| Power                         | 1450W                                      |
| Voltage                       | AC220 / 50Hz                               |
| Evaporator blower air vol.    | 600m3/h                                    |
| Condenser fan air vol.        | 1000m3/h                                   |
| Dimensions                    | 788*632*256mm                              |
| Weight                        | 30kg                                       |
| Open hole size                | 360*360mm                                  |
| Electronic control panel size | 508*45*508mm                               |
| Mechanical control panel size | 539*64*572mm                               |
| Vehicle Applications          | All trucks, van , tractor and RV cabs etc. |

### **Electronic Control Panel**