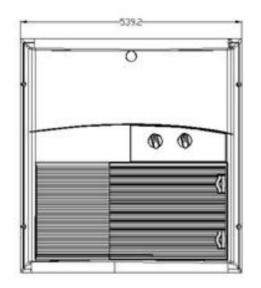

#### **Technical Data**

| Model                         | Ecooler3800A                               |
|-------------------------------|--------------------------------------------|
| Refrigerant/Volume            | R410a                                      |
| Cooling capacity              | 3800W / 12920Btu                           |
| Heating capacity              | 2000W/ 6825Btu                             |
| Power                         | 1450W                                      |
| Voltage                       | AC220 / 50Hz                               |
| Evaporator blower air vol.    | 600m3/h                                    |
| Condenser fan air vol.        | 1000m3/h                                   |
| Dimensions                    | 788*632*256mm                              |
| Weight                        | 30kg                                       |
| Open hole size                | 360*360mm                                  |
| Electronic control panel size | 508*45*508mm                               |
| Mechanical control panel size | 539*64*572mm                               |
| Vehicle Applications          | All trucks, van , tractor and RV cabs etc. |

## **Mechanical Control Panel**